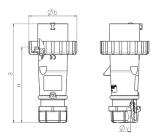

## Drawing

| Drawing                  | Amp.  | 16   |      |      | 32         |     |     |
|--------------------------|-------|------|------|------|------------|-----|-----|
| 2 MB 218                 | Poles | 3    | 4    | 5    | 3          | 4   | 5   |
| Dim. in mm               | a     | 142  | 144  | 147  | 186        | 186 | 180 |
|                          | b     | 70   | 78   | 87   | 94         | 94  | 101 |
|                          | n     | 109  | 111  | 114  | 145        | 145 | 138 |
|                          | у     | 14.5 | 16   | 16   | 22         | 22  | 22  |
| Terminal for cond. cross |       | 1    | 1    | 1    | 2.5        | 2.5 | 2.5 |
| section (mm²) minmax.    |       | —2.5 | —2.5 | —2.5 | <u></u> —6 | -6  | -6  |