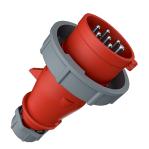

## Plug AM-TOP®

Part no. 3777

- screw terminals
- highly heat resistant contact carrier

- nickel plated contacts single part body cable gland and sealing strain relief and protection against kinking

## **Technical specifications**

| Ampere                    | 16 A                                                          |
|---------------------------|---------------------------------------------------------------|
| Poles                     | 7 p                                                           |
| Voltage                   | 400 V                                                         |
| Clock position            | 6 h                                                           |
| Hertz                     | 50-60 Hz                                                      |
| Connection technology     | Screw terminals                                               |
| Contact                   | nickel plated contacts, highly heat resistant contact carrier |
| Protection type           | IP 67                                                         |
| Weight                    | 245 g                                                         |
| Declaration of Conformity | EAC, CQC                                                      |