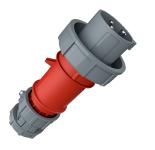

## Plug PowerTOP®

Part no. 3799

- screw terminals
- highly heat resistant contact carrier • •
  - nickel plated contacts
- cable gland and external cable grip

## **Technical specifications**

| Ampere                    | 16 A                                                          |
|---------------------------|---------------------------------------------------------------|
| Poles                     | 3 p                                                           |
| Voltage                   | 400 V                                                         |
| Clock position            | 9 h                                                           |
| Hertz                     | 50-60 Hz                                                      |
| Connection technology     | Screw terminals                                               |
| Contact                   | highly heat resistant contact carrier, nickel plated contacts |
| Protection type           | IP 67                                                         |
| Weight                    | 191 g                                                         |
| Declaration of Conformity | VDE, EAC, CQC                                                 |