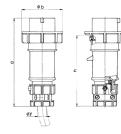

## Drawing

| Drawing                            | Amp.  | 16   |      |      | 32   |      |      |
|------------------------------------|-------|------|------|------|------|------|------|
| 2 MB 171                           | Poles | 3    | 4    | 5    | 3    | 4    | 5    |
| Dim. in mm                         | а     | 162  | 172  | 186  | 199  | 199  | 213  |
|                                    | b     | 71   | 79   | 89   | 95   | 95   | 102  |
|                                    | n     | 129  | 139  | 152  | 157  | 157  | 172  |
|                                    | У     | 19   | 19   | 22   | 24.5 | 24.5 | 28.5 |
| Terminal for cond. cross           |       | 1    | 1    | 1    | 2.5  | 2.5  | 2.5  |
| section (mm <sup>2</sup> ) minmax. |       | -2.5 | -2.5 | -2.5 | 6    | —6   | —6   |
|                                    |       |      |      |      |      |      |      |