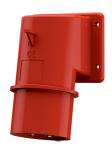

## Panel mounted inlet

Part no. 379

screw terminals

## Technical specifications

| Ampere                    | 16 A            |
|---------------------------|-----------------|
| Poles                     | 5 p             |
| Voltage                   | 400 V           |
| Clock position            | 6 h             |
| Hertz                     | 50-60 Hz        |
| Connection technology     | Screw terminals |
| Contact                   | standard        |
| Protection type           | IP 44           |
| Weight                    | 182 g           |
| Declaration of Conformity | VDE, EAC, CQC   |