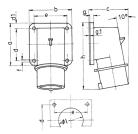

## Drawing

| 2 MB 73                  | Poles | 4    | 5    | 3   | 4   | 5   |
|--------------------------|-------|------|------|-----|-----|-----|
| Dim. in mm               | a     | 85   | 85   | 75  | 75  | 75  |
| Dilli. III IIIIII        | b     | 85   | 85   | 90  | 90  | 90  |
|                          | -     | 75   | 79   | 87  | 87  | 90  |
|                          | c     |      |      |     |     |     |
|                          | d     | 64   | 64   | 45  | 45  | 45  |
|                          | d1    | 10   | 10   | 13  | 13  | 13  |
|                          | e     | 64   | 64   | 78  | 78  | 78  |
|                          | f     | 5.5  | 5.5  | 5.5 | 5.5 | 5.5 |
|                          | g.    | 6    | 6    | 6   | 6   | 6   |
|                          | g.1   | 2    | 2    | 2   | 2   | 2   |
|                          | h     | 129  | 129  | 137 | 137 | 138 |
|                          | - 1   | 50   | 50   | 55  | 55  | 55  |
| Terminal for cond. cross |       | 1    | 1    | 2.5 | 2.5 | 2.5 |
| section (mm²) minmax.    |       | —2.5 | -2.5 | 6   | 6   | 6   |