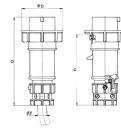

## Drawing

| Amp.      | 16                   |                                                     |                                                                       | 32                                                                                      |                                                                                                               |                                                                                                                                     |
|-----------|----------------------|-----------------------------------------------------|-----------------------------------------------------------------------|-----------------------------------------------------------------------------------------|---------------------------------------------------------------------------------------------------------------|-------------------------------------------------------------------------------------------------------------------------------------|
| Poles     | 3                    | 4                                                   | 5                                                                     | 3                                                                                       | 4                                                                                                             | 5                                                                                                                                   |
| а         | 162                  | 172                                                 | 186                                                                   | 199                                                                                     | 199                                                                                                           | 213                                                                                                                                 |
| b         | 71                   | 79                                                  | 89                                                                    | 95                                                                                      | 95                                                                                                            | 102                                                                                                                                 |
| n         | 129                  | 139                                                 | 152                                                                   | 157                                                                                     | 157                                                                                                           | 172                                                                                                                                 |
| У         | 19                   | 19                                                  | 22                                                                    | 24.5                                                                                    | 24.5                                                                                                          | 28.5                                                                                                                                |
| nd. cross | 1                    | 1                                                   | 1                                                                     | 2.5                                                                                     | 2.5                                                                                                           | 2.5                                                                                                                                 |
| ninmax.   | -2.5                 | -2.5                                                | -2.5                                                                  | 6                                                                                       | —6                                                                                                            | —6                                                                                                                                  |
|           |                      |                                                     |                                                                       |                                                                                         |                                                                                                               |                                                                                                                                     |
|           | Poles<br>a<br>b<br>n | Poles 3   a 162   b 71   n 129   y 19   nd. cross 1 | Poles 3 4   a 162 172   b 71 79   n 129 139   y 19 19   nd. cross 1 1 | Poles 3 4 5   a 162 172 186   b 71 79 89   n 129 139 152   y 19 19 22   nd. cross 1 1 1 | Poles 3 4 5 3   a 162 172 186 199   b 71 79 89 95   n 129 139 152 157   y 19 19 22 24.5   nd. cross 1 1 1 2.5 | Poles 3 4 5 3 4   a 162 172 186 199 199   b 71 79 89 95 95   n 129 139 152 157 157   y 19 19 22 24.5 24.5   nd. cross 1 1 1 2.5 2.5 |