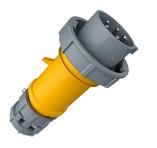

## Plug PowerTOP®

Part no. 3819

- screw terminals
- highly heat resistant contact carrier • •
  - nickel plated contacts
- cable gland and external cable grip

## **Technical specifications**

| Ampere                    | 16 A                                                          |
|---------------------------|---------------------------------------------------------------|
| Poles                     | 5 p                                                           |
| Voltage                   | 110 V                                                         |
| Clock position            | 4 h                                                           |
| Hertz                     | 50-60 Hz                                                      |
| Connection technology     | Screw terminals                                               |
| Contact                   | highly heat resistant contact carrier, nickel plated contacts |
| Protection type           | IP 67                                                         |
| Weight                    | 272 g                                                         |
| Declaration of Conformity | VDE, EAC, CQC                                                 |