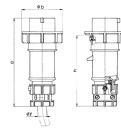

## Drawing

| Amp.      | 16                            |                                               |                                                               | 32                                                                        |                                                                                               |                                                                                                                  |
|-----------|-------------------------------|-----------------------------------------------|---------------------------------------------------------------|---------------------------------------------------------------------------|-----------------------------------------------------------------------------------------------|------------------------------------------------------------------------------------------------------------------|
| Poles     | 3                             | 4                                             | 5                                                             | 3                                                                         | 4                                                                                             | 5                                                                                                                |
| а         | 162                           | 172                                           | 186                                                           | 199                                                                       | 199                                                                                           | 213                                                                                                              |
| b         | 71                            | 79                                            | 89                                                            | 95                                                                        | 95                                                                                            | 102                                                                                                              |
| n         | 129                           | 139                                           | 152                                                           | 157                                                                       | 157                                                                                           | 172                                                                                                              |
| у         | 19                            | 19                                            | 22                                                            | 24.5                                                                      | 24.5                                                                                          | 28.5                                                                                                             |
| nd. cross | 1                             | 1                                             | 1                                                             | 2.5                                                                       | 2.5                                                                                           | 2.5                                                                                                              |
| ninmax.   | -2.5                          | -2.5                                          | -2.5                                                          | —6                                                                        | —6                                                                                            | —6                                                                                                               |
|           |                               |                                               |                                                               |                                                                           |                                                                                               |                                                                                                                  |
|           | a<br>b<br>n<br>y<br>nd. cross | a 162<br>b 71<br>n 129<br>y 19<br>nd. cross 1 | a 162 172<br>b 71 79<br>n 129 139<br>y 19 19<br>nd. cross 1 1 | a 162 172 186   b 71 79 89   n 129 139 152   y 19 19 22   id. cross 1 1 1 | a 162 172 186 199   b 71 79 89 95   n 129 139 152 157   y 19 19 22 24.5   id. cross 1 1 1 2.5 | a 162 172 186 199 199   b 71 79 89 95 95   n 129 139 152 157 157   y 19 19 22 24.5 24.5   id.cross 1 1 1 2.5 2.5 |