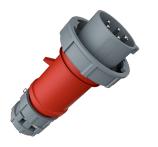

## Plug PowerTOP®

Part no. 3821

- screw terminals
- highly heat resistant contact carrier • •
  - nickel plated contacts
- cable gland and external cable grip

## **Technical specifications**

| Ampere                    | 16 A                                                          |
|---------------------------|---------------------------------------------------------------|
| Poles                     | 5 p                                                           |
| Voltage                   | 400 V                                                         |
| Clock position            | 6 h                                                           |
| Hertz                     | 50-60 Hz                                                      |
| Connection technology     | Screw terminals                                               |
| Contact                   | highly heat resistant contact carrier, nickel plated contacts |
| Protection type           | IP 67                                                         |
| Weight                    | 272 g                                                         |
| Declaration of Conformity | VDE, EAC, CQC                                                 |