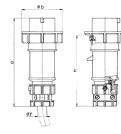

## Drawing

| Drawing                            | Amp.  | 16   |      |      | 32   |      |      |
|------------------------------------|-------|------|------|------|------|------|------|
| 2 MB 171                           | Poles | 3    | 4    | 5    | 3    | 4    | 5    |
| Dim. in mm                         | а     | 162  | 172  | 186  | 199  | 199  | 213  |
|                                    | b     | 71   | 79   | 89   | 95   | 95   | 102  |
|                                    | n     | 129  | 139  | 152  | 157  | 157  | 172  |
|                                    | У     | 19   | 19   | 22   | 24.5 | 24.5 | 28.5 |
| Terminal for cond. cross           |       | 1    | 1    | 1    | 2.5  | 2.5  | 2.5  |
| section (mm <sup>2</sup> ) minmax. |       | -2.5 | -2.5 | -2.5 | —6   | —6   | —6   |
|                                    |       |      |      |      |      |      |      |