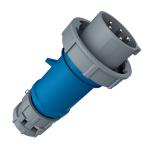

## Plug PowerTOP®

Part no. 3823

- screw terminals
- highly heat resistant contact carrier
- nickel plated contacts
- cable gland and external cable grip

## Technical specifications

| Ampere                    | 16 A                                                          |
|---------------------------|---------------------------------------------------------------|
| Poles                     | 5 p                                                           |
| Voltage                   | 230 V                                                         |
| Clock position            | 9 h                                                           |
| Hertz                     | 50-60 Hz                                                      |
| Connection technology     | Screw terminals                                               |
| Contact                   | highly heat resistant contact carrier, nickel plated contacts |
| Protection type           | IP 67                                                         |
| Weight                    | 272 g                                                         |
| Declaration of Conformity | VDE, EAC, CQC                                                 |