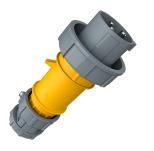

## Plug PowerTOP®

Part no. 3829

- screw terminals
- highly heat resistant contact carrier • •
  - nickel plated contacts
- cable gland and external cable grip

## **Technical specifications**

| Ampere                    | 32 A                                                          |
|---------------------------|---------------------------------------------------------------|
| Poles                     | 3 p                                                           |
| Voltage                   | 110 V                                                         |
| Clock position            | 4 h                                                           |
| Hertz                     | 50-60 Hz                                                      |
| Connection technology     | Screw terminals                                               |
| Contact                   | highly heat resistant contact carrier, nickel plated contacts |
| Protection type           | IP 67                                                         |
| Weight                    | 307 g                                                         |
| Declaration of Conformity | VDE, EAC, CQC                                                 |