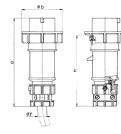

## Drawing

| Amp.                               | 16                                     |                                                     |                                                                       | 32                                                                                      |                                                                                                               |                                                                                                                                     |
|------------------------------------|----------------------------------------|-----------------------------------------------------|-----------------------------------------------------------------------|-----------------------------------------------------------------------------------------|---------------------------------------------------------------------------------------------------------------|-------------------------------------------------------------------------------------------------------------------------------------|
| Poles                              | 3                                      | 4                                                   | 5                                                                     | 3                                                                                       | 4                                                                                                             | 5                                                                                                                                   |
| а                                  | 162                                    | 172                                                 | 186                                                                   | 199                                                                                     | 199                                                                                                           | 213                                                                                                                                 |
| b                                  | 71                                     | 79                                                  | 89                                                                    | 95                                                                                      | 95                                                                                                            | 102                                                                                                                                 |
| n                                  | 129                                    | 139                                                 | 152                                                                   | 157                                                                                     | 157                                                                                                           | 172                                                                                                                                 |
| У                                  | 19                                     | 19                                                  | 22                                                                    | 24.5                                                                                    | 24.5                                                                                                          | 28.5                                                                                                                                |
| Terminal for cond. cross           |                                        | 1                                                   | 1                                                                     | 2.5                                                                                     | 2.5                                                                                                           | 2.5                                                                                                                                 |
| section (mm <sup>2</sup> ) minmax. |                                        | -2.5                                                | -2.5                                                                  | 6                                                                                       | —6                                                                                                            | —6                                                                                                                                  |
|                                    |                                        |                                                     |                                                                       |                                                                                         |                                                                                                               |                                                                                                                                     |
|                                    | Poles<br>a<br>b<br>n<br>y<br>nd. cross | Poles 3   a 162   b 71   n 129   y 19   nd. cross 1 | Poles 3 4   a 162 172   b 71 79   n 129 139   y 19 19   nd. cross 1 1 | Poles 3 4 5   a 162 172 186   b 71 79 89   n 129 139 152   y 19 19 22   nd. cross 1 1 1 | Poles 3 4 5 3   a 162 172 186 199   b 71 79 89 95   n 129 139 152 157   y 19 19 22 24.5   nd. cross 1 1 1 2.5 | Poles 3 4 5 3 4   a 162 172 186 199 199   b 71 79 89 95 95   n 129 139 152 157 157   y 19 19 22 24.5 24.5   nd. cross 1 1 1 2.5 2.5 |