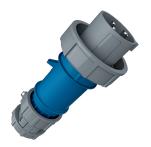

## Plug PowerTOP®

Part no. 3830

- screw terminals
- highly heat resistant contact carrier
- nickel plated contacts
- cable gland and external cable grip

## Technical specifications

| Ampere                    | 32 A                                                          |
|---------------------------|---------------------------------------------------------------|
| Poles                     | 3 p                                                           |
| Voltage                   | 230 V                                                         |
| Clock position            | 6 h                                                           |
| Hertz                     | 50-60 Hz                                                      |
| Connection technology     | Screw terminals                                               |
| Contact                   | highly heat resistant contact carrier, nickel plated contacts |
| Protection type           | IP 67                                                         |
| Weight                    | 307 g                                                         |
| Declaration of Conformity | VDE, EAC, CQC                                                 |