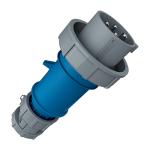

## Plug PowerTOP®

Part no. 3844

- screw terminals
- highly heat resistant contact carrier
- nickel plated contacts
- cable gland and external cable grip

## Technical specifications

| Ampere                    | 32 A                                                          |
|---------------------------|---------------------------------------------------------------|
| Poles                     | 4 p                                                           |
| Voltage                   | 230 V                                                         |
| Clock position            | 9 h                                                           |
| Hertz                     | 50-60 Hz                                                      |
| Connection technology     | Screw terminals                                               |
| Contact                   | highly heat resistant contact carrier, nickel plated contacts |
| Protection type           | IP 67                                                         |
| Weight                    | 324 g                                                         |
| Declaration of Conformity | VDE, EAC, CQC                                                 |