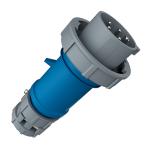

## Plug PowerTOP®

Part no. 3855

- screw terminals
- highly heat resistant contact carrier
- nickel plated contacts
- cable gland and external cable grip

## Technical specifications

| Ampere                    | 32 A                                                          |
|---------------------------|---------------------------------------------------------------|
| Poles                     | 5 p                                                           |
| Voltage                   | 230 V                                                         |
| Clock position            | 9 h                                                           |
| Hertz                     | 50-60 Hz                                                      |
| Connection technology     | Screw terminals                                               |
| Contact                   | highly heat resistant contact carrier, nickel plated contacts |
| Protection type           | IP 67                                                         |
| Weight                    | 432 g                                                         |
| Declaration of Conformity | VDE, EAC, CQC                                                 |