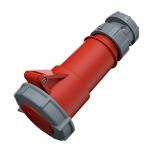

## **Connector PowerTOP®**

Part no. 3871

- screw terminals
- with highly heat resistant contact carrier
- cable gland and external cable grip

## **Technical specifications**

| Ampere                    | 16 A                                  |
|---------------------------|---------------------------------------|
| Poles                     | 4 p                                   |
| Voltage                   | 400 V                                 |
| Clock position            | 6 h                                   |
| Hertz                     | 50-60 Hz                              |
| Connection technology     | Screw terminals                       |
| Contact                   | highly heat resistant contact carrier |
| Protection type           | IP 67                                 |
| Weight                    | 247 g                                 |
| Declaration of Conformity | VDE, EAC, CQC                         |