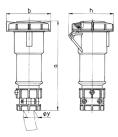

## Drawing

| Drawing                  | Amp.  |              | 16           |      |      | 32            |      |
|--------------------------|-------|--------------|--------------|------|------|---------------|------|
| 3 MB 48/3                | Poles | 3            | 4            | 5    | 3    | 4             | 5    |
| Dim. in mm               | а     | 171          | 182          | 194  | 217  | 217           | 229  |
|                          | b     | 78           | 85           | 96   | 103  | 103           | 110  |
|                          | h     | 79           | 88           | 95   | 99   | 99            | 105  |
|                          | у     | 19           | 19           | 22   | 24.5 | 24.5          | 28.5 |
|                          |       |              |              |      |      |               |      |
| Terminal for cond. cross |       | 1            | 1            | 1    | 2.5  | 2.5           | 2.5  |
| section (mm²) minmax.    |       | <b>—</b> 2.5 | <b>—</b> 2.5 | —2.5 | 6    | <del></del> 6 | 6    |