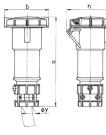

## Drawing

| Drawing                            | Amp.  | 16   |      |      | 32   |      |      |
|------------------------------------|-------|------|------|------|------|------|------|
| 3 MB 48/3                          | Poles | 3    | 4    | 5    | 3    | 4    | 5    |
| Dim. in mm                         | а     | 171  | 182  | 194  | 217  | 217  | 229  |
|                                    | b     | 78   | 85   | 96   | 103  | 103  | 110  |
|                                    | h     | 79   | 88   | 95   | 99   | 99   | 105  |
|                                    | У     | 19   | 19   | 22   | 24.5 | 24.5 | 28.5 |
|                                    |       |      |      |      |      |      |      |
| Terminal for cond. cross           |       | 1    | 1    | 1    | 2.5  | 2.5  | 2.5  |
| section (mm <sup>2</sup> ) minmax. |       | -2.5 | -2.5 | -2.5 | —6   | —6   | —6   |