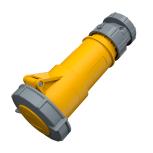

**Connector PowerTOP®** 

Part no. 3887

- screw terminals
- with highly heat resistant contact carrier
- cable gland and external cable grip

## **Technical specifications**

| Ampere                    | 32 A                                  |
|---------------------------|---------------------------------------|
| Poles                     | 3 p                                   |
| Voltage                   | 110 V                                 |
| Clock position            | 4 h                                   |
| Hertz                     | 50-60 Hz                              |
| Connection technology     | Screw terminals                       |
| Contact                   | highly heat resistant contact carrier |
| Protection type           | IP 67                                 |
| Weight                    | 371 g                                 |
| Declaration of Conformity | VDE, EAC                              |