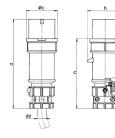

## Drawing

| Drawing                            | Amp.  | 16   |      |      | 32   |      |      |
|------------------------------------|-------|------|------|------|------|------|------|
| 2 MB 174                           | Poles | 3    | 4    | 5    | 3    | 4    | 5    |
| Dim. in mm                         | а     | 162  | 172  | 186  | 199  | 199  | 213  |
|                                    | b     | 54   | 60   | 69   | 72   | 72   | 79   |
|                                    | h     | 60   | 67   | 77   | 83   | 83   | 91   |
|                                    | n     | 126  | 136  | 149  | 154  | 154  | 169  |
|                                    | у     | 19   | 19   | 22   | 24.5 | 24.5 | 28.5 |
| Terminal for cond. cross           |       | 1    | 1    | 1    | 2.5  | 2.5  | 2.5  |
| section (mm <sup>2</sup> ) minmax. |       | -2.5 | -2.5 | -2.5 | 6    | —6   | —6   |