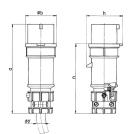

## Drawing

| Drawing                  | Amp.  |      | 16           |      |      | 32   |      |
|--------------------------|-------|------|--------------|------|------|------|------|
| 2 MB 174                 | Poles | 3    | 4            | 5    | 3    | 4    | 5    |
| Dim. in mm               | a     | 162  | 172          | 186  | 199  | 199  | 213  |
|                          | b     | 54   | 60           | 69   | 72   | 72   | 79   |
|                          | h     | 60   | 67           | 77   | 83   | 83   | 91   |
|                          | n     | 126  | 136          | 149  | 154  | 154  | 169  |
|                          | у     | 19   | 19           | 22   | 24.5 | 24.5 | 28.5 |
| Terminal for cond. cross |       | 1    | 1            | 1    | 2.5  | 2.5  | 2.5  |
| section (mm²) minmax.    |       | -2.5 | <b>—</b> 2.5 | —2.5 | 6    | -6   | 6    |