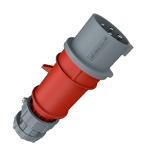

## Plug PowerTOP®

Part no. 3926

- screw terminals
- highly heat resistant contact carrier
- nickel plated contacts
- cable gland and external cable grip

## Technical specifications

| Ampere                    | 16 A                                                          |
|---------------------------|---------------------------------------------------------------|
| Poles                     | 4 p                                                           |
| Voltage                   | 400 V                                                         |
| Clock position            | 6 h                                                           |
| Hertz                     | 50-60 Hz                                                      |
| Connection technology     | Screw terminals                                               |
| Contact                   | highly heat resistant contact carrier, nickel plated contacts |
| Protection type           | IP 44                                                         |
| Weight                    | 198 g                                                         |
| Declaration of Conformity | VDE, EAC, CQC                                                 |