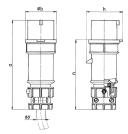

## Drawing

| Drawing                  | Amp.  | 16   |              |      | 32   |      |      |
|--------------------------|-------|------|--------------|------|------|------|------|
| 2 MB 174                 | Poles | 3    | 4            | 5    | 3    | 4    | 5    |
| Dim. in mm               | a     | 162  | 172          | 186  | 199  | 199  | 213  |
|                          | b     | 54   | 60           | 69   | 72   | 72   | 79   |
|                          | h     | 60   | 67           | 77   | 83   | 83   | 91   |
|                          | n     | 126  | 136          | 149  | 154  | 154  | 169  |
|                          | у     | 19   | 19           | 22   | 24.5 | 24.5 | 28.5 |
| Terminal for cond. cross |       | 1    | 1            | 1    | 2.5  | 2.5  | 2.5  |
| section (mm²) minmax.    |       | -2.5 | <b>—</b> 2.5 | —2.5 | 6    | -6   | 6    |