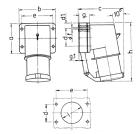

## Drawing

| Drawing                  | Amp.  | 16   |      |     | 32  |     |
|--------------------------|-------|------|------|-----|-----|-----|
| 2 MB 43                  | Poles | 4    | 5    | 3   | 4   | 5   |
| Dim. in mm               | a     | 85   | 85   | 75  | 75  | 75  |
|                          | b     | 85   | 85   | 90  | 90  | 90  |
|                          | c     | 104  | 106  | 115 | 115 | 117 |
|                          | d     | 64   | 64   | 45  | 45  | 45  |
|                          | d1    | 10   | 10   | 13  | 13  | 13  |
|                          | e     | 64   | 64   | 78  | 78  | 78  |
|                          | f     | 5.5  | 5.5  | 5.5 | 5.5 | 5.5 |
|                          | g.    | 27   | 27   | 27  | 27  | 27  |
|                          | g.1   | 2    | 2    | 1   | 1   | 1   |
|                          | h     | 140  | 140  | 150 | 150 | 150 |
|                          | - 1   | 50   | 50   | 55  | 55  | 55  |
| Terminal for cond. cross |       | 1    | 1    | 2.5 | 2.5 | 2.5 |
| section (mm²) minmax.    |       | -2.5 | -2.5 | 6   | -6  | 6   |