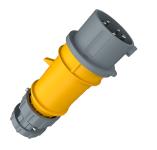

## Plug PowerTOP®

Part no. 3934

screw terminals

•

- highly heat resistant contact carrier
  - nickel plated contacts
- cable gland and external cable grip

## **Technical specifications**

| Ampere                    | 16 A                                                          |
|---------------------------|---------------------------------------------------------------|
| Poles                     | 5 p                                                           |
| Voltage                   | 110 V                                                         |
| Clock position            | 4 h                                                           |
| Hertz                     | 50-60 Hz                                                      |
| Connection technology     | Screw terminals                                               |
| Contact                   | nickel plated contacts, highly heat resistant contact carrier |
| Protection type           | IP 44                                                         |
| Weight                    | 241 g                                                         |
| Declaration of Conformity | VDE, EAC                                                      |