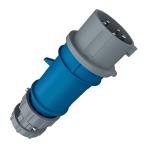

## Plug PowerTOP®

Part no. 3936

screw terminals

•

- highly heat resistant contact carrier
  - nickel plated contacts
- cable gland and external cable grip

## **Technical specifications**

| Ampere                    | 16 A                                                          |
|---------------------------|---------------------------------------------------------------|
| Poles                     | 5 p                                                           |
| Voltage                   | 230 V                                                         |
| Clock position            | 9 h                                                           |
| Hertz                     | 50-60 Hz                                                      |
| Connection technology     | Screw terminals                                               |
| Contact                   | highly heat resistant contact carrier, nickel plated contacts |
| Protection type           | IP 44                                                         |
| Weight                    | 241 g                                                         |
| Declaration of Conformity | VDE, EAC                                                      |