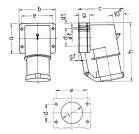

## Drawing

| Drawing                  | Amp.  | 16  |     | 32  |     |     |
|--------------------------|-------|-----|-----|-----|-----|-----|
| 2 MB 43                  | Poles | 4   | 5   | 3   | 4   | 5   |
| Dim. in mm               | a     | 85  | 85  | 75  | 75  | 75  |
|                          | b     | 85  | 85  | 90  | 90  | 90  |
|                          | c     | 104 | 106 | 115 | 115 | 117 |
|                          | d     | 64  | 64  | 45  | 45  | 45  |
|                          | d1    | 10  | 10  | 13  | 13  | 13  |
|                          | e     | 64  | 64  | 78  | 78  | 78  |
|                          | f     | 5.5 | 5.5 | 5.5 | 5.5 | 5.5 |
|                          | g.    | 27  | 27  | 27  | 27  | 27  |
|                          | g.1   | 2   | 2   | 1   | 1   | 1   |
|                          | h     | 140 | 140 | 150 | 150 | 150 |
|                          | - 1   | 50  | 50  | 55  | 55  | 55  |
| Terminal for cond. cross |       | 1   | 1   | 2.5 | 2.5 | 2.5 |
| saction (mm²) min may    |       | 2 5 | 2 5 |     | -   | c   |