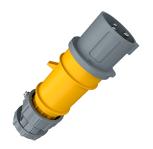

## Plug PowerTOP®

Part no. 3942

- screw terminals
- highly heat resistant contact carrier
- nickel plated contacts
- cable gland and external cable grip