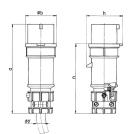

## Drawing

| Drawing               | Amp.      | l    | 10           |      |      | 32   |      |
|-----------------------|-----------|------|--------------|------|------|------|------|
| 2 MB 174              | Poles     | 3    | 4            | 5    | 3    | 4    | 5    |
| Dim. in mm            | a         | 162  | 172          | 186  | 199  | 199  | 213  |
|                       | b         | 54   | 60           | 69   | 72   | 72   | 79   |
|                       | h         | 60   | 67           | 77   | 83   | 83   | 91   |
|                       | n         | 126  | 136          | 149  | 154  | 154  | 169  |
|                       | у         | 19   | 19           | 22   | 24.5 | 24.5 | 28.5 |
| Terminal for co       | nd. cross | 1    | 1            | 1    | 2.5  | 2.5  | 2.5  |
| section (mm²) minmax. |           | -2.5 | <b>—</b> 2.5 | —2.5 | 6    | -6   | -6   |
|                       |           |      |              |      |      |      |      |