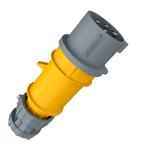

## Plug PowerTOP®

Part no. 3945

screw terminals

•

- highly heat resistant contact carrier
- nickel plated contacts
- cable gland and external cable grip

## **Technical specifications**

| Ampere                    | 32 A                                                          |
|---------------------------|---------------------------------------------------------------|
| Poles                     | 4 p                                                           |
| Voltage                   | 110 V                                                         |
| Clock position            | 4 h                                                           |
| Hertz                     | 50-60 Hz                                                      |
| Connection technology     | Screw terminals                                               |
| Contact                   | nickel plated contacts, highly heat resistant contact carrier |
| Protection type           | IP 44                                                         |
| Weight                    | 284 g                                                         |
| Declaration of Conformity | VDE, EAC                                                      |