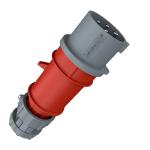

## Plug PowerTOP®

Part no. 3947

- screw terminals
- highly heat resistant contact carrier •
  - nickel plated contacts
- cable gland and external cable grip

## **Technical specifications**

| Ampere                    | 32 A                                                          |
|---------------------------|---------------------------------------------------------------|
| Poles                     | 4 p                                                           |
| Voltage                   | 400 V                                                         |
| Clock position            | 6 h                                                           |
| Hertz                     | 50-60 Hz                                                      |
| Connection technology     | Screw terminals                                               |
| Contact                   | highly heat resistant contact carrier, nickel plated contacts |
| Protection type           | IP 44                                                         |
| Weight                    | 284 g                                                         |
| Declaration of Conformity | VDE, EAC, CQC                                                 |