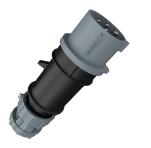

## Plug PowerTOP®

Part no. 3948

- screw terminals
- highly heat resistant contact carrier •
  - nickel plated contacts
- cable gland and external cable grip

## **Technical specifications**

| Ampere                    | 32 A                                                          |
|---------------------------|---------------------------------------------------------------|
| Poles                     | 4 p                                                           |
| Voltage                   | 500 V                                                         |
| Clock position            | 7 h                                                           |
| Hertz                     | 50-60 Hz                                                      |
| Connection technology     | Screw terminals                                               |
| Contact                   | highly heat resistant contact carrier, nickel plated contacts |
| Protection type           | IP 44                                                         |
| Weight                    | 284 g                                                         |
| Declaration of Conformity | VDE, EAC                                                      |