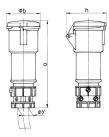

## Drawing

| Drawing                  | Amp.  |              | 16           |      |            | 32         |      |
|--------------------------|-------|--------------|--------------|------|------------|------------|------|
| 3 MB 51/3                | Poles | 3            | 4            | 5    | 3          | 4          | 5    |
| Dim. in mm               | а     | 165          | 180          | 190  | 214        | 214        | 223  |
|                          | b     | 60           | 68           | 76   | 82         | 82         | 89   |
|                          | h     | 76           | 84           | 90   | 92         | 92         | 99   |
|                          | у     | 19           | 19           | 22   | 24.5       | 24.5       | 28.5 |
|                          |       |              |              |      |            |            |      |
| Terminal for cond. cross |       | 1            | 1            | 1    | 2.5        | 2.5        | 2.5  |
| section (mm²) minmax.    |       | <b>—</b> 2.5 | <b>—</b> 2.5 | —2.5 | <u>—</u> 6 | <b>—</b> 6 | —6   |