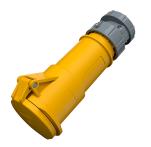

## **Connector PowerTOP®**

Part no. 3974

- screw terminals
- with highly heat resistant contact carrier
- cable gland and external cable grip

## **Technical specifications**

| Ampere                    | 32 A                                  |
|---------------------------|---------------------------------------|
| Poles                     | 5 p                                   |
| Voltage                   | 110 V                                 |
| Clock position            | 4 h                                   |
| Hertz                     | 50-60 Hz                              |
| Connection technology     | Screw terminals                       |
| Contact                   | highly heat resistant contact carrier |
| Protection type           | IP 44                                 |
| Weight                    | 420 g                                 |
| Declaration of Conformity | EAC                                   |