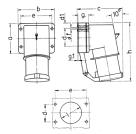

## Drawing

| Drawing                  | Amp.  | 16   |      |     | 32  |     |
|--------------------------|-------|------|------|-----|-----|-----|
| 2 MB 43                  | Poles | 4    | 5    | 3   | 4   | 5   |
| Dim. in mm               | a     | 85   | 85   | 75  | 75  | 75  |
|                          | b     | 85   | 85   | 90  | 90  | 90  |
|                          | c     | 104  | 106  | 115 | 115 | 117 |
|                          | d     | 64   | 64   | 45  | 45  | 45  |
|                          | d1    | 10   | 10   | 13  | 13  | 13  |
|                          | e     | 64   | 64   | 78  | 78  | 78  |
|                          | f     | 5.5  | 5.5  | 5.5 | 5.5 | 5.5 |
|                          | g.    | 27   | 27   | 27  | 27  | 27  |
|                          | g.1   | 2    | 2    | 1   | 1   | 1   |
|                          | h     | 140  | 140  | 150 | 150 | 150 |
|                          | - 1   | 50   | 50   | 55  | 55  | 55  |
| Terminal for cond. cross |       | 1    | 1    | 2.5 | 2.5 | 2.5 |
| section (mm²) minmax.    |       | -2.5 | -2.5 | 6   | -6  | 6   |