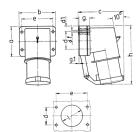

## Drawing

| 2 MB 43                  | Poles | 4    | 5    | 3   | 4   | 5   |
|--------------------------|-------|------|------|-----|-----|-----|
| Dim. in mm               | a     | 85   | 85   | 75  | 75  | 75  |
|                          | b     | 85   | 85   | 90  | 90  | 90  |
|                          | c     | 104  | 106  | 115 | 115 | 117 |
|                          | d     | 64   | 64   | 45  | 45  | 45  |
|                          | d1    | 10   | 10   | 13  | 13  | 13  |
|                          | e     | 64   | 64   | 78  | 78  | 78  |
|                          | f     | 5.5  | 5.5  | 5.5 | 5.5 | 5.5 |
|                          | g.    | 27   | 27   | 27  | 27  | 27  |
|                          | g.1   | 2    | 2    | 1   | 1   | 1   |
|                          | h     | 140  | 140  | 150 | 150 | 150 |
|                          | - 1   | 50   | 50   | 55  | 55  | 55  |
| Terminal for cond. cross |       | 1    | 1    | 2.5 | 2.5 | 2.5 |
| section (mm²) minmax.    |       | —2.5 | -2.5 | 6   | 6   | 6   |