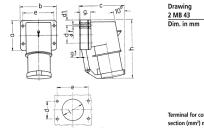

## Drawing

| Drawing                  | Amp.    | 16   |      | 1   | 32  |     |
|--------------------------|---------|------|------|-----|-----|-----|
| 2 MB 43                  | Poles   | 4    | 5    | 3   | 4   | 5   |
| Dim. in mm               | а       | 85   | 85   | 75  | 75  | 75  |
|                          | b       | 85   | 85   | 90  | 90  | 90  |
|                          | c       | 104  | 106  | 115 | 115 | 117 |
|                          | d       | 64   | 64   | 45  | 45  | 45  |
|                          | d1      | 10   | 10   | 13  | 13  | 13  |
|                          | e       | 64   | 64   | 78  | 78  | 78  |
|                          | f       | 5.5  | 5.5  | 5.5 | 5.5 | 5.5 |
|                          | g.      | 27   | 27   | 27  | 27  | 27  |
|                          | g.1     | 2    | 2    | 1   | 1   | 1   |
|                          | h       | 140  | 140  | 150 | 150 | 150 |
|                          | 1       | 50   | 50   | 55  | 55  | 55  |
| Terminal for cond. cross |         | 1    | 1    | 2.5 | 2.5 | 2.5 |
| section (mm²) m          | iinmax. | -2.5 | -2.5 | -6  | 6   | -6  |