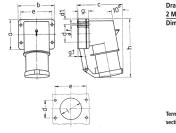

## Drawing

| Drawing                            | Amp.  | 16   |      | 32  |     |     |
|------------------------------------|-------|------|------|-----|-----|-----|
| 2 MB 43                            | Poles | 4    | 5    | 3   | 4   | 5   |
| Dim. in mm                         | а     | 85   | 85   | 75  | 75  | 75  |
|                                    | b     | 85   | 85   | 90  | 90  | 90  |
|                                    | c     | 104  | 106  | 115 | 115 | 117 |
|                                    | d     | 64   | 64   | 45  | 45  | 45  |
|                                    | d1    | 10   | 10   | 13  | 13  | 13  |
|                                    | e     | 64   | 64   | 78  | 78  | 78  |
|                                    | f     | 5.5  | 5.5  | 5.5 | 5.5 | 5.5 |
|                                    | g.    | 27   | 27   | 27  | 27  | 27  |
|                                    | g.1   | 2    | 2    | 1   | 1   | 1   |
|                                    | h     | 140  | 140  | 150 | 150 | 150 |
|                                    | 1     | 50   | 50   | 55  | 55  | 55  |
| Terminal for cond. cross           |       | 1    | 1    | 2.5 | 2.5 | 2.5 |
| section (mm <sup>2</sup> ) minmax. |       | -2.5 | -2.5 | -6  | -6  | -6  |