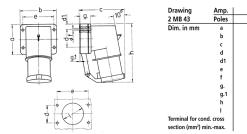

## Drawing

| rawing                     | Amp.     | 16   |      | 1   | 32  |     |
|----------------------------|----------|------|------|-----|-----|-----|
| MB 43                      | Poles    | 4    | 5    | 3   | 4   | 5   |
| im. in mm                  | а        | 85   | 85   | 75  | 75  | 75  |
|                            | b        | 85   | 85   | 90  | 90  | 90  |
|                            | c        | 104  | 106  | 115 | 115 | 117 |
|                            | d        | 64   | 64   | 45  | 45  | 45  |
|                            | d1       | 10   | 10   | 13  | 13  | 13  |
|                            | e        | 64   | 64   | 78  | 78  | 78  |
|                            | f        | 5.5  | 5.5  | 5.5 | 5.5 | 5.5 |
|                            | g.       | 27   | 27   | 27  | 27  | 27  |
|                            | g.1      | 2    | 2    | 1   | 1   | 1   |
|                            | h        | 140  | 140  | 150 | 150 | 150 |
|                            | 1        | 50   | 50   | 55  | 55  | 55  |
| rminal for con             | d. cross | 1    | 1    | 2.5 | 2.5 | 2.5 |
| ction (mm <sup>2</sup> ) m | inmax.   | -2.5 | -2.5 | 6   | 6   | -6  |