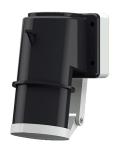

## Panel mounted inlet

Part no. 407

- screw terminals
- with hinged lid

## Technical specifications

| Ampere                    | 32 A            |
|---------------------------|-----------------|
| Poles                     | 4 p             |
| Voltage                   | 500 V           |
| Clock position            | 7 h             |
| Hertz                     | 50-60 Hz        |
| Connection technology     | Screw terminals |
| Contact                   | standard        |
| Protection type           | IP 44           |
| Weight                    | 347 g           |
| Declaration of Conformity | VDE, EAC        |