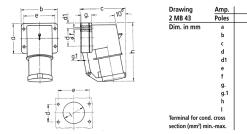

## Drawing

| rawing                      | Amp.     | 16   |      | 1   | 32  |     |
|-----------------------------|----------|------|------|-----|-----|-----|
| MB 43                       | Poles    | 4    | 5    | 3   | 4   | 5   |
| im. in mm                   | а        | 85   | 85   | 75  | 75  | 75  |
|                             | b        | 85   | 85   | 90  | 90  | 90  |
|                             | c        | 104  | 106  | 115 | 115 | 117 |
|                             | d        | 64   | 64   | 45  | 45  | 45  |
|                             | d1       | 10   | 10   | 13  | 13  | 13  |
|                             | e        | 64   | 64   | 78  | 78  | 78  |
|                             | f        | 5.5  | 5.5  | 5.5 | 5.5 | 5.5 |
|                             | g.       | 27   | 27   | 27  | 27  | 27  |
|                             | g.1      | 2    | 2    | 1   | 1   | 1   |
|                             | h        | 140  | 140  | 150 | 150 | 150 |
|                             | 1        | 50   | 50   | 55  | 55  | 55  |
| rminal for con              | d. cross | 1    | 1    | 2.5 | 2.5 | 2.5 |
| ection (mm <sup>2</sup> ) m | inmax.   | -2.5 | -2.5 | 6   | 6   | -6  |