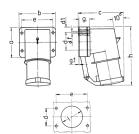

## Drawing

| 2 MB 43                  | Poles | 4    | 5    | 3   | 4   | 5   |
|--------------------------|-------|------|------|-----|-----|-----|
| Dim. in mm               | a     | 85   | 85   | 75  | 75  | 75  |
|                          | b     | 85   | 85   | 90  | 90  | 90  |
|                          | c     | 104  | 106  | 115 | 115 | 117 |
|                          | d     | 64   | 64   | 45  | 45  | 45  |
|                          | d1    | 10   | 10   | 13  | 13  | 13  |
|                          | e     | 64   | 64   | 78  | 78  | 78  |
|                          | f     | 5.5  | 5.5  | 5.5 | 5.5 | 5.5 |
|                          | g.    | 27   | 27   | 27  | 27  | 27  |
|                          | g.1   | 2    | 2    | 1   | 1   | 1   |
|                          | h     | 140  | 140  | 150 | 150 | 150 |
|                          | - 1   | 50   | 50   | 55  | 55  | 55  |
| Terminal for cond. cross |       | 1    | 1    | 2.5 | 2.5 | 2.5 |
| section (mm²) minmax.    |       | —2.5 | -2.5 | 6   | -6  | 6   |