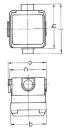

## Drawing

| Drawing                      | Amp.      | 16  |     |     | 32  |     |     |
|------------------------------|-----------|-----|-----|-----|-----|-----|-----|
| 1 MB 336                     | Poles     | 3   | 4   | 5   | 3   | 4   | 5   |
| Dim. in mm                   | а         | 93  | 93  | 93  | 93  | 93  | 93  |
|                              | b         | 90  | 90  | 90  | 90  | 90  | 90  |
|                              | c         | 95  | 95  | 95  | 95  | 95  | 95  |
|                              | h         | 111 | 111 | 111 | 111 | 111 | 111 |
|                              | i         | 124 | 124 | 124 | 124 | 124 | 124 |
|                              | k         | 33  | 33  | 33  | 33  | 33  | 33  |
|                              | n         | 91  | 91  | 91  | 91  | 91  | 91  |
|                              | o         | 95  | 95  | 95  | 95  | 95  | 95  |
| Terminal for con             | nd. cross | 1.5 | 1.5 | 1.5 | 2.5 | 2.5 | 2.5 |
| section (mm <sup>2</sup> ) m | iinmax.   | —4  | —4  | —4  | —6  | -6  | —6  |