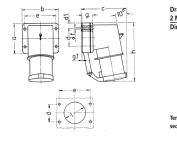

## Drawing

| Drawing                  | Amp.    | 16   |      | 1   | 32  |     |
|--------------------------|---------|------|------|-----|-----|-----|
| 2 MB 43                  | Poles   | 4    | 5    | 3   | 4   | 5   |
| Dim. in mm               | а       | 85   | 85   | 75  | 75  | 75  |
|                          | b       | 85   | 85   | 90  | 90  | 90  |
|                          | c       | 104  | 106  | 115 | 115 | 117 |
|                          | d       | 64   | 64   | 45  | 45  | 45  |
|                          | d1      | 10   | 10   | 13  | 13  | 13  |
|                          | e       | 64   | 64   | 78  | 78  | 78  |
|                          | f       | 5.5  | 5.5  | 5.5 | 5.5 | 5.5 |
|                          | g.      | 27   | 27   | 27  | 27  | 27  |
|                          | g.1     | 2    | 2    | 1   | 1   | 1   |
|                          | h       | 140  | 140  | 150 | 150 | 150 |
|                          | 1       | 50   | 50   | 55  | 55  | 55  |
| Terminal for cond. cross |         | 1    | 1    | 2.5 | 2.5 | 2.5 |
| section (mm²) m          | iinmax. | -2.5 | -2.5 | -6  | 6   | -6  |