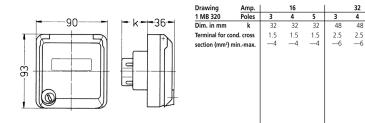

## **Technical specifications**

| Ampere                    | 16 A     |
|---------------------------|----------|
| Poles                     | 4 p      |
| Voltage                   | 400 V    |
| Clock position            | 6 h      |
| Hertz                     | 50-60 Hz |
| Protection type           | IP 44    |
| Shutter                   | false    |
| Weight                    | 217 g    |
| Declaration of Conformity | VDE, EAC |

48 2.5