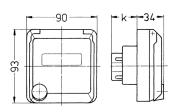

## Drawing

| Drawing         | Amp.      | I   | 16  |     |     | 32  |     |
|-----------------|-----------|-----|-----|-----|-----|-----|-----|
| 1 MB 318        | Poles     | 3   | 4   | 5   | 3   | 4   | 5   |
| Dim. in mm      | k         | 32  | 32  | 32  | 48  | 48  | 48  |
| Terminal for co | nd. cross | 1.5 | 1.5 | 1.5 | 2.5 | 2.5 | 2.5 |
| section (mm²)   | minmax.   | -4  | -4  | -4  | 6   | -6  | -6  |
|                 |           |     |     |     |     |     |     |
|                 |           |     |     |     |     |     |     |
|                 |           |     |     |     |     |     |     |
|                 |           |     |     |     |     |     |     |
|                 |           |     |     |     |     |     |     |
|                 |           |     |     |     |     |     |     |
|                 |           |     |     |     |     |     |     |
|                 |           |     |     |     |     |     |     |