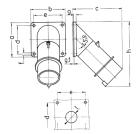

## Drawing

| 2 MB 39                  | Poles | 5    | 3          | 4   | 5   |
|--------------------------|-------|------|------------|-----|-----|
| Dim. in mm               | a     | 85   | 85         | 85  | 85  |
|                          | b     | 85   | 85         | 85  | 85  |
|                          | c     | 122  | 126        | 126 | 129 |
|                          | d     | 70   | 70         | 70  | 70  |
|                          | e     | 70   | 70         | 70  | 70  |
|                          | f     | 6.2  | 6.2        | 6.2 | 6.2 |
|                          | g.    | 6    | 6          | 6   | 6   |
|                          | g.1   | 2    | 2          | 2   | 2   |
|                          | h     | 161  | 163        | 163 | 170 |
|                          | 1     | 30   | 30         | 30  | 30  |
| Terminal for cond. cross |       | 1    | 2.5        | 2.5 | 2.5 |
| section (mm²) minmax.    |       | —2,5 | <b>—</b> 6 | -6  | 6   |