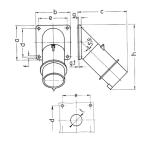

## Drawing

| Drawing                            | Amp.  | 16  |     | 32  |     |
|------------------------------------|-------|-----|-----|-----|-----|
| 2 MB 39                            | Poles | 5   | 3   | 4   | 5   |
| Dim. in mm                         | а     | 85  | 85  | 85  | 85  |
|                                    | b     | 85  | 85  | 85  | 85  |
|                                    | c     | 122 | 126 | 126 | 129 |
|                                    | d     | 70  | 70  | 70  | 70  |
|                                    | e     | 70  | 70  | 70  | 70  |
|                                    | f     | 6.2 | 6.2 | 6.2 | 6.2 |
|                                    | g.    | 6   | 6   | 6   | 6   |
|                                    | g.1   | 2   | 2   | 2   | 2   |
|                                    | h     | 161 | 163 | 163 | 170 |
|                                    | 1     | 30  | 30  | 30  | 30  |
| Terminal for cond. cross           |       | 1   | 2.5 | 2.5 | 2.5 |
| section (mm <sup>2</sup> ) minmax. |       | 2,5 | -6  | 6   | 6   |