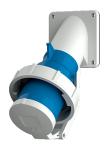

## Panel mounted inlet

Part no. 464

- screw terminals
- with hinged lid

## Technical specifications

| Ampere                    | 32 A            |
|---------------------------|-----------------|
| Poles                     | 3 p             |
| Voltage                   | 230 V           |
| Clock position            | 6 h             |
| Hertz                     | 50-60 Hz        |
| Connection technology     | Screw terminals |
| Contact                   | standard        |
| Protection type           | IP 67           |
| Weight                    | 331 g           |
| Declaration of Conformity | VDE, EAC        |