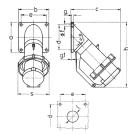

## Drawing

| 2 MB 40          | Poles    | 5    | 3   | 4   | 5   | 4   | 5   |
|------------------|----------|------|-----|-----|-----|-----|-----|
| Dim. in mm       | a        | 85   | 85  | 85  | 85  | 114 | 114 |
|                  | b        | 85   | 85  | 85  | 85  | 114 | 114 |
|                  | c        | 141  | 141 | 141 | 144 | 180 | 180 |
|                  | d        | 70   | 70  | 70  | 70  | 90  | 90  |
|                  | e        | 70   | 70  | 70  | 70  | 90  | 90  |
|                  | f        | 6.2  | 6.2 | 6.2 | 6.2 | 6.2 | 6.2 |
|                  | g.       | 6    | 6   | 6   | 6   | 6   | 6   |
|                  | g.1      | 2    | 2   | 2   | 2   | 2   | 2   |
|                  | h        | 181  | 181 | 181 | 188 | 242 | 242 |
|                  | s        | 86   | 93  | 93  | 100 | 113 | 113 |
|                  | - 1      | 30   | 30  | 30  | 30  | 40  | 40  |
| Terminal for con | d. cross | 1    | 2.5 | 2.5 | 2.5 | 4   | 4   |
| section (mm²) m  | inmax.   | -2.5 | 6   | -6  | -6  | —16 | —16 |