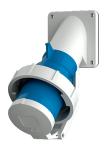

## Panel mounted inlet

Part no. 473

- screw terminals
- with hinged lid

## Technical specifications

| Ampere                    | 32 A            |
|---------------------------|-----------------|
| Poles                     | 5 p             |
| Voltage                   | 230 V           |
| Clock position            | 9 h             |
| Hertz                     | 50-60 Hz        |
| Connection technology     | Screw terminals |
| Contact                   | standard        |
| Protection type           | IP 67           |
| Weight                    | 434 g           |
| Declaration of Conformity | VDE, EAC        |