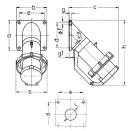

## Drawing

| 2 MB 40          | Poles    | 5    | 3   | 4   | 5   | 4   | 5   |
|------------------|----------|------|-----|-----|-----|-----|-----|
| Dim. in mm       | a        | 85   | 85  | 85  | 85  | 114 | 114 |
|                  | b        | 85   | 85  | 85  | 85  | 114 | 114 |
|                  | c        | 141  | 141 | 141 | 144 | 180 | 180 |
|                  | d        | 70   | 70  | 70  | 70  | 90  | 90  |
|                  | e        | 70   | 70  | 70  | 70  | 90  | 90  |
|                  | f        | 6.2  | 6.2 | 6.2 | 6.2 | 6.2 | 6.2 |
|                  | g.       | 6    | 6   | 6   | 6   | 6   | 6   |
|                  | g.1      | 2    | 2   | 2   | 2   | 2   | 2   |
|                  | h        | 181  | 181 | 181 | 188 | 242 | 242 |
|                  | s        | 86   | 93  | 93  | 100 | 113 | 113 |
|                  | - 1      | 30   | 30  | 30  | 30  | 40  | 40  |
| Terminal for con | d. cross | 1    | 2.5 | 2.5 | 2.5 | 4   | 4   |
| section (mm²) m  | inmax.   | -2.5 | 6   | -6  | -6  | —16 | —16 |