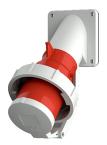

## Panel mounted inlet

Part no. 474

- screw terminals
- with hinged lid

## Technical specifications

| Ampere                    | 32 A            |
|---------------------------|-----------------|
| Poles                     | 5 p             |
| Voltage                   | 400 V           |
| Clock position            | 6 h             |
| Hertz                     | 50-60 Hz        |
| Connection technology     | Screw terminals |
| Contact                   | standard        |
| Protection type           | IP 67           |
| Weight                    | 434 g           |
| Declaration of Conformity | VDE, EAC        |