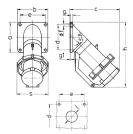

## Drawing

| 2 MB 40          | Poles    | 5    | 3   | 4   | 5   | 4   | 5   |
|------------------|----------|------|-----|-----|-----|-----|-----|
| Dim. in mm       | a        | 85   | 85  | 85  | 85  | 114 | 114 |
|                  | b        | 85   | 85  | 85  | 85  | 114 | 114 |
|                  | c        | 141  | 141 | 141 | 144 | 180 | 180 |
|                  | d        | 70   | 70  | 70  | 70  | 90  | 90  |
|                  | e        | 70   | 70  | 70  | 70  | 90  | 90  |
|                  | f        | 6.2  | 6.2 | 6.2 | 6.2 | 6.2 | 6.2 |
|                  | g.       | 6    | 6   | 6   | 6   | 6   | 6   |
|                  | g.1      | 2    | 2   | 2   | 2   | 2   | 2   |
|                  | h        | 181  | 181 | 181 | 188 | 242 | 242 |
|                  | s        | 86   | 93  | 93  | 100 | 113 | 113 |
|                  | - 1      | 30   | 30  | 30  | 30  | 40  | 40  |
| Terminal for con | d. cross | 1    | 2.5 | 2.5 | 2.5 | 4   | 4   |
| section (mm²) m  | inmax.   | -2.5 | 6   | -6  | -6  | —16 | —16 |