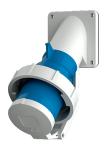

## Panel mounted inlet

Part no. 479

- screw terminals
- with hinged lid

## Technical specifications

| Ampere                    | 63 A            |
|---------------------------|-----------------|
| Poles                     | 5 p             |
| Voltage                   | 230 V           |
| Clock position            | 9 h             |
| Hertz                     | 50-60 Hz        |
| Connection technology     | Screw terminals |
| Contact                   | standard        |
| Protection type           | IP 67           |
| Weight                    | 791 g           |
| Declaration of Conformity | VDE, EAC        |