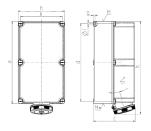

## Drawing

| Drawing          | Amp.     | 123         |      |
|------------------|----------|-------------|------|
| 1 MB 163         | Poles    | 4           | 5    |
| Dim. in mm       | a        | 460         | 460  |
|                  | b        | 260         | 260  |
|                  | c        | 234         | 234  |
|                  | d        | 434         | 434  |
|                  | e        | 234         | 234  |
|                  | f        | 11          | 11   |
|                  | g.       | 9           | 9    |
|                  | h        | 519         | 519  |
|                  | M        | 63          | 63   |
|                  | М*       | 2x63        | 2x63 |
| Max. cable diam  | . (mm)   | 44          | 44   |
| Terminal for con | d. cross | 25          | 25   |
| section (mm²) m  | inmax.   | <b>—</b> 70 | 70   |