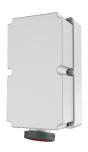

## Wall mounted receptacle

Part no. 5046A

- screw terminals
- X-CONTACT®
- fused with 3 pole fuse socket NH 00 also available with fuse disconnector

## Technical specifications

| Ampere                    | 125 A           |
|---------------------------|-----------------|
| Poles                     | 5 p             |
| Voltage                   | 400 V           |
| Clock position            | 6 h             |
| Hertz                     | 50-60 Hz        |
| Connection technology     | Screw terminals |
| Contact                   | X-CONTACT®      |
| Protection type           | IP 67           |
| Enclosure material        | Plastic         |
| Weight                    | 5870 g          |
| Declaration of Conformity | EAC             |