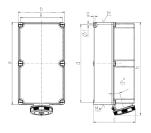

## Drawing

| Drawing               | Amp.      | 125  |      |
|-----------------------|-----------|------|------|
| 1 MB 163              | Poles     | 4    | 5    |
| Dim. in mm            | a         | 460  | 460  |
|                       | b         | 260  | 260  |
|                       | c         | 234  | 234  |
|                       | d         | 434  | 434  |
|                       | e         | 234  | 234  |
|                       | f         | 11   | 11   |
|                       | g.        | 9    | 9    |
|                       | ĥ         | 519  | 519  |
|                       | M         | 63   | 63   |
|                       | М*        | 2x63 | 2x63 |
| Max. cable diam. (mm) |           | 44   | 44   |
| Terminal for co       | nd. cross | 25   | 25   |
| section (mm²) n       | ninmax.   | -70  | —7∩  |