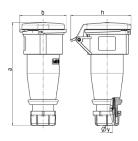

## Drawing

| Allip.   |               | 10                                                                                                             |                                                                                                                                                                                                              |                                                                                                                                                                                                                                                                               | 32                                                                                                                                                                                                                                                                                                                                                |                                                                                                                                                                                                                                                                                                                                                                                                                       |
|----------|---------------|----------------------------------------------------------------------------------------------------------------|--------------------------------------------------------------------------------------------------------------------------------------------------------------------------------------------------------------|-------------------------------------------------------------------------------------------------------------------------------------------------------------------------------------------------------------------------------------------------------------------------------|---------------------------------------------------------------------------------------------------------------------------------------------------------------------------------------------------------------------------------------------------------------------------------------------------------------------------------------------------|-----------------------------------------------------------------------------------------------------------------------------------------------------------------------------------------------------------------------------------------------------------------------------------------------------------------------------------------------------------------------------------------------------------------------|
| Poles    | 3             | 4                                                                                                              | 5                                                                                                                                                                                                            | 3                                                                                                                                                                                                                                                                             | 4                                                                                                                                                                                                                                                                                                                                                 | 5                                                                                                                                                                                                                                                                                                                                                                                                                     |
| а        | 162           | 165                                                                                                            | 167                                                                                                                                                                                                          | 209                                                                                                                                                                                                                                                                           | 209                                                                                                                                                                                                                                                                                                                                               | 208                                                                                                                                                                                                                                                                                                                                                                                                                   |
| b        | 60            | 68                                                                                                             | 76                                                                                                                                                                                                           | 82                                                                                                                                                                                                                                                                            | 82                                                                                                                                                                                                                                                                                                                                                | 89                                                                                                                                                                                                                                                                                                                                                                                                                    |
| h        | 83            | 92                                                                                                             | 98                                                                                                                                                                                                           | 100                                                                                                                                                                                                                                                                           | 100                                                                                                                                                                                                                                                                                                                                               | 108                                                                                                                                                                                                                                                                                                                                                                                                                   |
| у        | 14.5          | 16                                                                                                             | 16                                                                                                                                                                                                           | 22                                                                                                                                                                                                                                                                            | 22                                                                                                                                                                                                                                                                                                                                                | 22                                                                                                                                                                                                                                                                                                                                                                                                                    |
|          |               |                                                                                                                |                                                                                                                                                                                                              |                                                                                                                                                                                                                                                                               |                                                                                                                                                                                                                                                                                                                                                   |                                                                                                                                                                                                                                                                                                                                                                                                                       |
| d. cross | 1             | 1                                                                                                              | 1                                                                                                                                                                                                            | 2.5                                                                                                                                                                                                                                                                           |                                                                                                                                                                                                                                                                                                                                                   |                                                                                                                                                                                                                                                                                                                                                                                                                       |
| nmax.    | —2.5          | <b>—</b> 2.5                                                                                                   | —2.5                                                                                                                                                                                                         | -6                                                                                                                                                                                                                                                                            | <b>—</b> 6                                                                                                                                                                                                                                                                                                                                        | -6                                                                                                                                                                                                                                                                                                                                                                                                                    |
|          | Poles a b h y | Poles         3           a         162           b         60           h         83           y         14.5 | Poles         3         4           a         162         165           b         60         68           h         83         92           y         14.5         16           d. cross         1         1 | Poles         3         4         5           a         162         165         167           b         60         68         76           h         83         92         98           y         14.5         16         16           d. cross         1         1         1 | Poles         3         4         5         3           a         162         165         167         209           b         60         68         76         82           h         83         92         98         100           y         14.5         16         16         22           d. cross         1         1         1         2.5 | Poles         3         4         5         3         4           a         162         165         167         209         209           b         60         68         76         82         82           h         83         92         98         100         100           y         14.5         16         16         22         22           d. cross         1         1         1         2.5         2.5 |