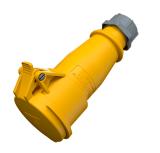

**Connector AM-TOP®** 

Part no. 518

screw terminals

•

- single part body cable gland and sealing strain relief and protection against kinking

## **Technical specifications**

| Ampere                    | 16 A            |
|---------------------------|-----------------|
| Poles                     | 5 p             |
| Voltage                   | 110 V           |
| Clock position            | 4 h             |
| Hertz                     | 50-60 Hz        |
| Connection technology     | Screw terminals |
| Contact                   | standard        |
| Protection type           | IP 44           |
| Weight                    | 240 g           |
| Declaration of Conformity | VDE, EAC, CQC   |