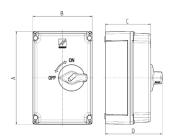

## Drawing

| Drawing    | Amp. | 25     | 40     | 80     |
|------------|------|--------|--------|--------|
| 1 MB 412/3 | Pole | 3/3+HS | 3/3+HS | 3/3+HS |
| Dim. in mm | Α    | 170    | 263    | 263    |
|            | В    | 118    | 168.5  | 168.5  |
|            | С    | 98     | 130    | 130    |
|            | D    | 131    | 161    | 161    |
|            |      |        |        |        |
|            |      |        |        |        |
|            |      |        |        |        |