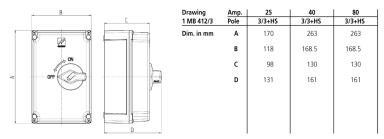

## Switch disconnector

Part no. 52243



- rigid enclosures with ample space for wiring
- lockable with a padlock in the OFF-position
- excellent switching capacity

•

•

•

- disconnecting property in accordance with IEC 60947-3 (up to 690V)
- finger protection in accordance with DIN 57106 / VDE 0106 T.100 • •
- open terminals and captive terminal screws
- option for additional contacts

## **Technical specifications**

| Ampere                    | 40 A               |
|---------------------------|--------------------|
| Poles                     | 3 p                |
| BS Motor rating           | AC3/440V = 18,5 kW |
| Weight                    | 1454 g             |
| Declaration of Conformity | EAC                |

## Drawing