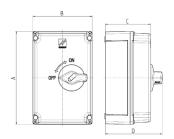

## Drawing

| Drawing    | Amp. | 25     | 40     | 80     |
|------------|------|--------|--------|--------|
| 1 MB 412/3 | Pole | 3/3+HS | 3/3+HS | 3/3+HS |
| Dim. in mm | Α    | 170    | 263    | 263    |
|            | В    | 118    | 168.5  | 168.5  |
|            | C    | 98     | 130    | 130    |
|            | D    | 131    | 161    | 161    |
|            |      |        |        |        |
|            |      |        |        |        |
|            |      |        |        |        |